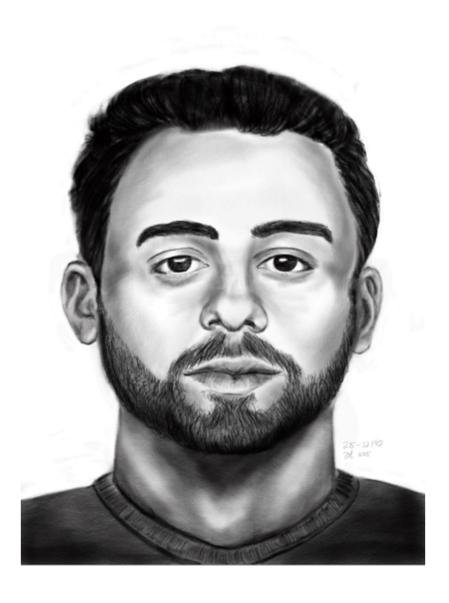

### Update: AbbyPD Investigates Evening Sexual Assault at Mill Lake Park

**Abbotsford, BC – April 4<sup>th</sup>, 2025** – The Abbotsford Police Department's Major Crime Unit continues to advance this investigation. Today, investigators are releasing a composite sketch of the male suspect involved in the assault to the public, hoping to generate additional information. An additional detail about the suspect indicates that he spoke with an accent, suggesting that English might not be his first language.

The suspect is described as a male, approximately 5'8", with a medium build, short black hair, and a short black beard. He appeared to be in his 30s and was wearing black pants, a black and white short rain jacket with white in the chest area and carrying a black umbrella.

# **Composite Drawing of Suspect:**